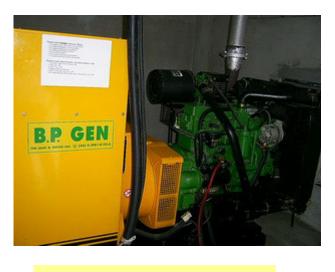

## **GENERATOR SYSTEM**

Generator

Oil tank size 150L

This system is still working properly but need to maintain as schedule

## REQUEST

To preventive maintenance as PM course Replace the air and oil filter Change the engine oil Replace oil pipe

Appx cost : ....N/A.....

To reserve diesel oil as 85% Now, held 35% need More 50%(~75L) but, we will purchase 200L

Appx cost : ...6,500..