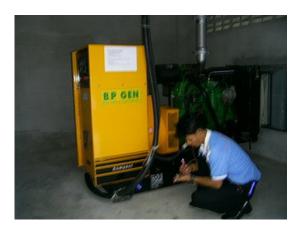

## **GENERATOR SYSTEM**

Generator

Oil tank size 150L

This system is still working properly but need to maintain as schedule

## REQUEST

To preventive maintenance as PM course Replace the air and oil filter Change the engine oil Replace oil pipe

Appx cost : ....N/A.....

To reserve diesel oil as 85% Now, held 35% need More 50%(~75L) but, we will purchase 200L

Appx cost : ...6,500..