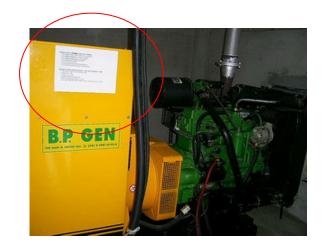

## **GENERATOR SYSTEM**

Generator

Oil tank size 150L

This system is still working properly but need to maintain as schedule

## REQUEST

To preventive maintenance as PM course Replace the air and oil filter Change the engine oil Replace oil pipe

Appx cost : ....N/A.....

To reserve diesel oil as 85% Now, held 35% need More 50%(~75L) but, we will purchase 200L