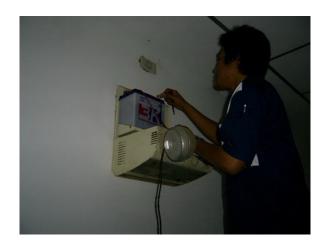

## **EMERGENCY LIGHT**

Emergency light

Battery and circuit expired

Emergency light is the safety factor, After we inspected and first maintenance, found that 75% of them are out of order. There are 74 units in Bldg.