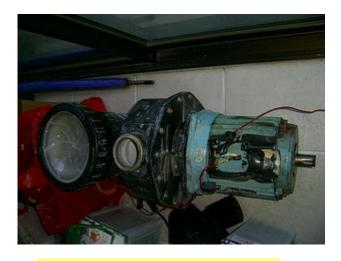

## **FIRE PUMP SYSTEMS**

Fire pump

Joggy pump

This system is Out Of Order, the system control failed need to rebuild or first maintenance.

To repair the system both

Repair the control unit

Fire pump engine and joggy pump(If any)