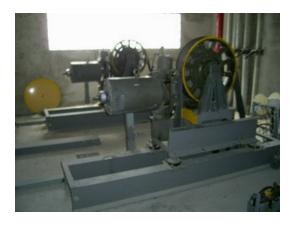

## **FIRE PUMP SYSTEMS**

Fire pump

Joggy pump

This system is Out Of Order, the system control failed need to rebuild or first maintenance.

To repair the system both

Repair the control unit

Fire pump engine and joggy pump(If any)

Appx cost : ....N/A.....