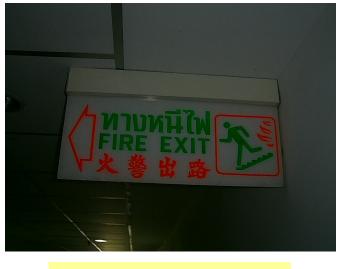

## **FIRE EXIT LIGHT**

Fire Exit sign

No Fire exit sign 4 sets

All systems are out of order and some paste lost Fluorescent light not work 54 sets Sign paste lost 4 set

### REQUEST

To purchase the new paste and repair the lighting set. The cost will be appx.

| Fluorescent set | Appx cost :  | 150 THB/Unit   |
|-----------------|--------------|----------------|
|                 | Total cost : | 8,100 THB/Unit |
| Fire Exit sign  | Appx cost :  | 1,000 THB/Unit |
|                 | Total cost : | 4,000 THB/Unit |