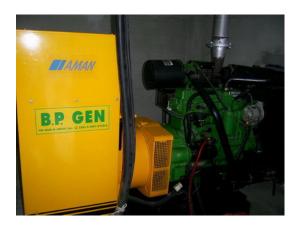

## **GENERATOR SYSTEM**

Generator

Oil tank size 150L

This system is still working properly but need to maintain as schedule

## REQUEST

To preventive maintenance as PM course Replace the air and oil filter Change the engine oil Replace oil pipe

Appx cost : ....N/A.....

To reserve diesel oil as 85% Now, held 35% need More 50%(~75L) but, we will purchase 200L

Appx cost : ...6,500..