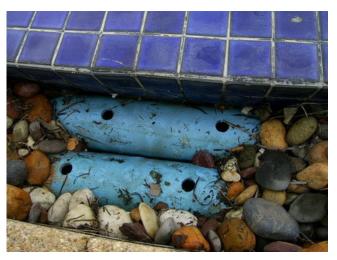

### **SWIMMING POOL**

Fire Exit sign

#### No Fire exit sign 4 sets

On this system we found 3 problem; first two pump burned, second pool overflow stunned and third water control valve may be damaged.

#### REQUEST

To purchase the two pumps, same model Appx cost : 150 THB/Unit Total cost : 8,100 THB/Unit To rebuild new pool guster Total cost : 50,000 THB To replace the control valve or piping Total cost : N/A