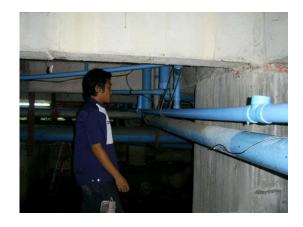

## **BEFORE DEVELOPING**

Waste pipe leaked under the building

The system control room so dirty and contain a lot of junks

Junk in the drain and found that fire host connection cover lost

# **AFTER DEVELOPING**

Machinery are clean all

System room clean

By pass leaking point, no more waste water