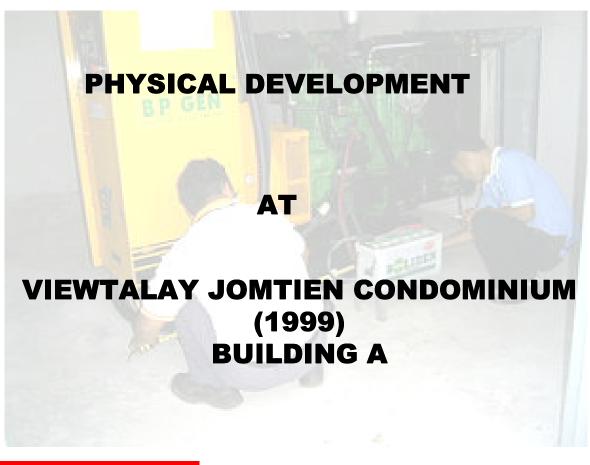

## **BEFORE DEVELOPING**

Waste pipe leaked under the building

The system control room so dirty and contain a lot of junks

Junk in the drain and found that fire host connection cover lost