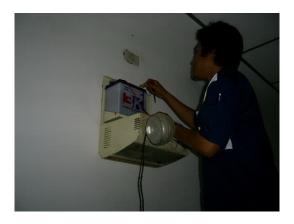

## **EMERGENCY LIGHT**

Emergency light

Battery and circuit expired

Emergency light is the safety factor, After we inspected and first maintenance, found that 75% of them are out of order. There are 74 units in Bldg.

#### REQUEST

To purchase the new brand, new model of 50 units

### Appx cost : 2,500 THB/Unit

If try to repair the old one we have to pay more than 3,000 Thb(Change battery and transformer )

Appx total cost : 125,000 THB