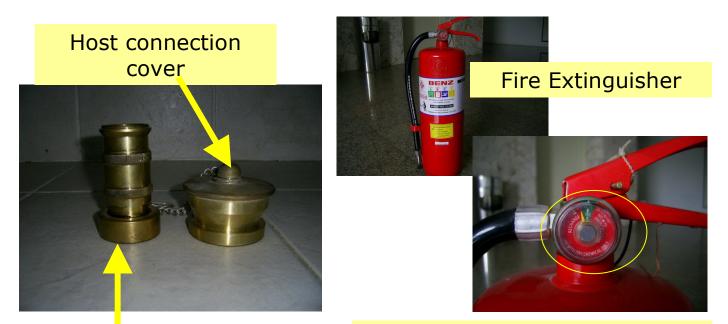

## **BEFORE DEVELOPING**

Waste pipe leaked under the building

The system control room so dirty and contain a lot of junks

Junk in the drain and found that fire host connection cover lost

# FIRE EXTINGUISHERS AND HOSE

Fire hose sprayer

Need to recharge

Almost fire extinguishers are ready to use, we just found 2 of 91 need to recharge

We found that Connection cover lost 48 pcs. and Sprayer lost 47 pcs.

#### REQUEST

10 L cost Thb 350 15 L cost Thb 450

To recharge new chemical

Appx cost : 350 THB/Unit Total cost : 700 THB To purchase for replacement Connection cover lost 48 pcs Appx cost : 2,000 THB/Unit Total cost : 96,000 THB Connection cover lost 47 pcs Appx cost : 2,000 THB/Unit Total cost : 94,000 THB