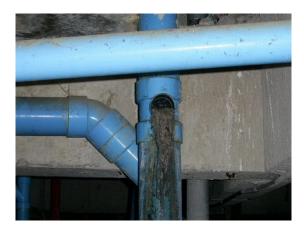

## **BEFORE DEVELOPING**

Waste pipe leaked under the building

The system control room so dirty and contain a lot of junks

Junk in the drain and found that fire host connection cover lost