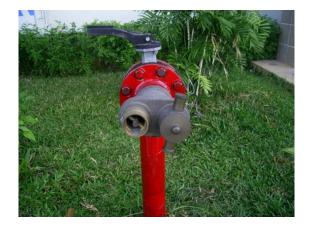

## **FIRE PUMP SYSTEMS**

Fire pump

Joggy pump

This system is Out Of Order, the system control failed need to rebuild or first maintenance.

To repair the system both

Repair the control unit

Fire pump engine and joggy pump(If any)