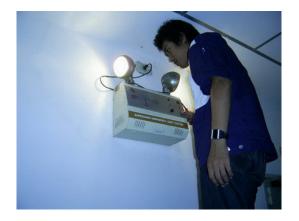

## **EMERGENCY LIGHT**

Emergency light

Battery and circuit expired

Emergency light is the safety factor, After we inspected and first maintenance, found that 75% of them are out of order. There are 74 units in Bldg.

#### REQUEST

To purchase the new brand, new model of 50 units

### Appx cost : 2,500 THB/Unit

If try to repair the old one we have to pay more than 3,000 Thb(Change battery and transformer )

Appx total cost : 125,000 THB