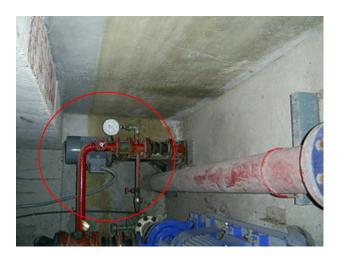

## **FIRE PUMP SYSTEMS**

Fire pump

Joggy pump

This system is Out Of Order, the system control failed need to rebuild or first maintenance.

To repair the system both

Repair the control unit

Fire pump engine and joggy pump(If any)