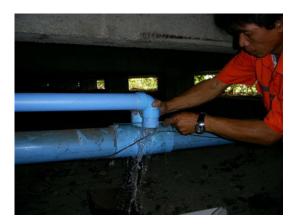

## **BEFORE DEVELOPING**

Waste pipe leaked under the building

The system control room so dirty and contain a lot of junks

Junk in the drain and found that fire host connection cover lost