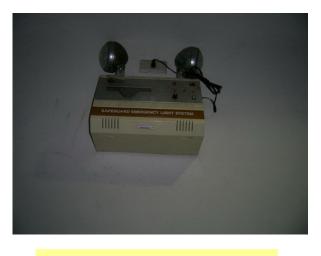

## **EMERGENCY LIGHT**

Emergency light

Battery and circuit expired

Emergency light is the safety factor, After we inspected and first maintenance, found that 75% of them are out of order. There are 74 units in Bldg.

#### REQUEST

To purchase the new brand, new model of 50 units